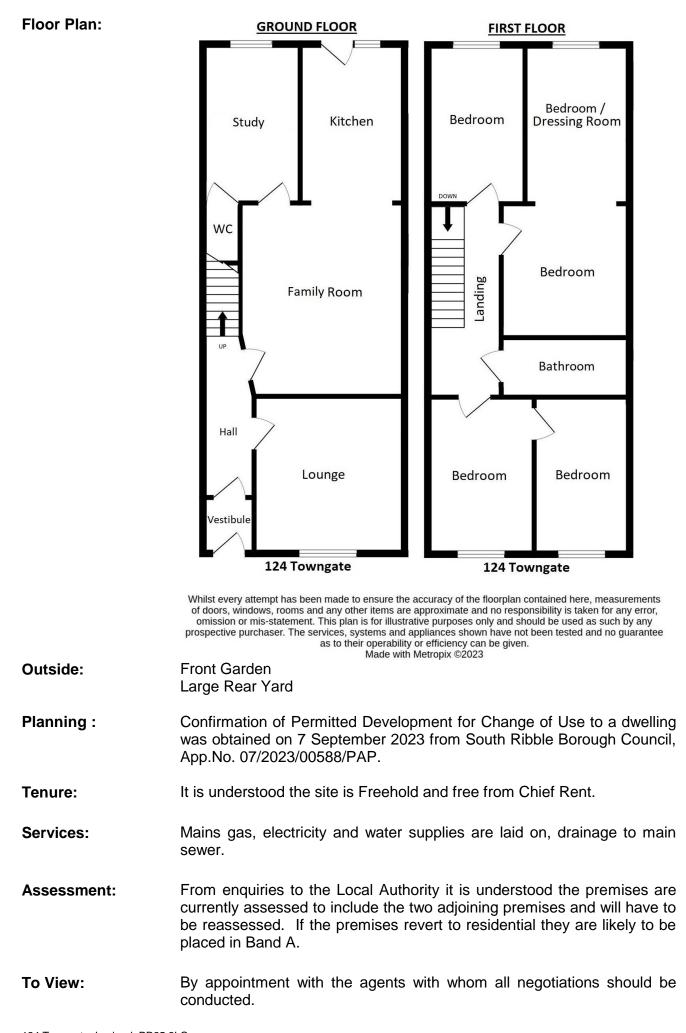

CHARTERED SURVEYORS

PROPERTY CONSULTANTS, VALUERS & ESTATE AGENTS

Peter E Gilkes FRICS I Bernadette Gilkes I Ben Gilkes BSc MRICS I Matthew J Gilkes BSc (Hons) MRICS

| Description:<br>Accommodation:<br>(all sizes are approx)                     | Enjoying prominent, most convenient position, inner premises in a terrace of three currently occupied as offices but for which consent has been obtained to revert back to a house providing possibly four bedrooms.<br>The stylishly presented accommodation contains a number of appealing features including gas central heating and double glazing in UPVC frames.<br><b>Ground Floor:</b><br>Rear Vestibule |                           |
|------------------------------------------------------------------------------|------------------------------------------------------------------------------------------------------------------------------------------------------------------------------------------------------------------------------------------------------------------------------------------------------------------------------------------------------------------------------------------------------------------|---------------------------|
|                                                                              | Rear Hall with central heating radiator                                                                                                                                                                                                                                                                                                                                                                          |                           |
|                                                                              | Front Office                                                                                                                                                                                                                                                                                                                                                                                                     | 3.8m x 3.6m (12'6 x 11'9) |
|                                                                              | Middle Office                                                                                                                                                                                                                                                                                                                                                                                                    | 4.7m x 4.0m (15'3 x 13')  |
|                                                                              | Rear Office<br>with patio window                                                                                                                                                                                                                                                                                                                                                                                 | 3.7m x 3.5m (12' x 11'4)  |
|                                                                              | Store Room<br>Toilet with W.C. and wash hand basin                                                                                                                                                                                                                                                                                                                                                               | 3.8m x 4.0m (12'6 x 9'8)  |
|                                                                              | First Floor:                                                                                                                                                                                                                                                                                                                                                                                                     |                           |
|                                                                              | Front Office 1                                                                                                                                                                                                                                                                                                                                                                                                   | 3.8m x 2.5m (12'6 x 8'4)  |
|                                                                              | Front Office 2                                                                                                                                                                                                                                                                                                                                                                                                   | 3.8m x 2.5m (12'6 x 8'4)  |
|                                                                              | Middle Office                                                                                                                                                                                                                                                                                                                                                                                                    | 4.7m x 3.0m (15'3 x 13')  |
|                                                                              | Rear Office<br>with patio window                                                                                                                                                                                                                                                                                                                                                                                 | 3.7m x 2.1m (12' x 7'0)   |
|                                                                              | Storeroom                                                                                                                                                                                                                                                                                                                                                                                                        | 3.8m x 2.4m (12'6 x 7'8)  |
|                                                                              | Back Office                                                                                                                                                                                                                                                                                                                                                                                                      | 3.8m x 2.5m (12'6 x 8'1)  |
| Potential<br>Accommodation:                                                  | As illustrated on the line drawing when converted to residential the property could provide:                                                                                                                                                                                                                                                                                                                     |                           |
|                                                                              | Vestibule<br>Hall<br>Lounge<br>Family Room<br>Study<br>Kitchen<br>Four Bedrooms plus dressing room<br>Fifth Bedroom<br>Bathroom/W.C.                                                                                                                                                                                                                                                                             |                           |
| N.B. openings in party wall to be s<br>staircase installed prior to legal co |                                                                                                                                                                                                                                                                                                                                                                                                                  |                           |