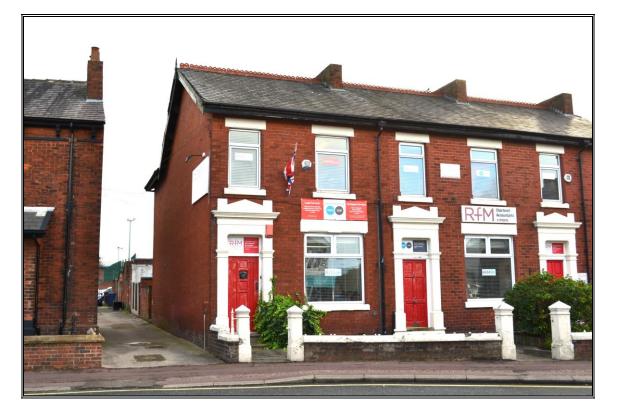

## FOR SALE

124 TOWNGATE LEYLAND PR25 2LQ

Price: £125,000

- Well presented offices
- Consent for reverting to four Bedroom House
- 123 sq.m. (1,325sq.ft.)
- Prominent and convenient position

Peter E Gilkes & Company for themselves and for the vendors or lessors of this property whose agents they are give notice the (i) the particulars are produced in good faith, are set out as a guide only and do not constitute part of a contract; (ii) no person in the employment of Peter E Gilkes has any authority to make or give any representation or warranty whatsoever in relation to this property.

CHARTERED SURVEYORS

PROPERTY CONSULTANTS, VALUERS & ESTATE AGENTS

Peter E Gilkes FRICS I Bernadette Gilkes I Ben Gilkes BSc MRICS I Matthew J Gilkes BSc (Hons) MRICS

| Description:<br>Accommodation:<br>(all sizes are approx)                     | Enjoying prominent, most convenient position, inner premises in a terrace of three currently occupied as offices but for which consent has been obtained to revert back to a house providing possibly four bedrooms.<br>The stylishly presented accommodation contains a number of appealing features including gas central heating and double glazing in UPVC frames.<br><b>Ground Floor:</b><br>Rear Vestibule |                           |
|------------------------------------------------------------------------------|------------------------------------------------------------------------------------------------------------------------------------------------------------------------------------------------------------------------------------------------------------------------------------------------------------------------------------------------------------------------------------------------------------------|---------------------------|
|                                                                              | Rear Hall with central heating radiator                                                                                                                                                                                                                                                                                                                                                                          |                           |
|                                                                              | Front Office                                                                                                                                                                                                                                                                                                                                                                                                     | 3.8m x 3.6m (12'6 x 11'9) |
|                                                                              | Middle Office                                                                                                                                                                                                                                                                                                                                                                                                    | 4.7m x 4.0m (15'3 x 13')  |
|                                                                              | Rear Office<br>with patio window                                                                                                                                                                                                                                                                                                                                                                                 | 3.7m x 3.5m (12' x 11'4)  |
|                                                                              | Store Room<br>Toilet with W.C. and wash hand basin                                                                                                                                                                                                                                                                                                                                                               | 3.8m x 4.0m (12'6 x 9'8)  |
|                                                                              | First Floor:                                                                                                                                                                                                                                                                                                                                                                                                     |                           |
|                                                                              | Front Office 1                                                                                                                                                                                                                                                                                                                                                                                                   | 3.8m x 2.5m (12'6 x 8'4)  |
|                                                                              | Front Office 2                                                                                                                                                                                                                                                                                                                                                                                                   | 3.8m x 2.5m (12'6 x 8'4)  |
|                                                                              | Middle Office                                                                                                                                                                                                                                                                                                                                                                                                    | 4.7m x 3.0m (15'3 x 13')  |
|                                                                              | Rear Office<br>with patio window                                                                                                                                                                                                                                                                                                                                                                                 | 3.7m x 2.1m (12' x 7'0)   |
|                                                                              | Storeroom                                                                                                                                                                                                                                                                                                                                                                                                        | 3.8m x 2.4m (12'6 x 7'8)  |
|                                                                              | Back Office                                                                                                                                                                                                                                                                                                                                                                                                      | 3.8m x 2.5m (12'6 x 8'1)  |
| Potential<br>Accommodation:                                                  | As illustrated on the line drawing when converted to residential the property could provide:                                                                                                                                                                                                                                                                                                                     |                           |
|                                                                              | Vestibule<br>Hall<br>Lounge<br>Family Room<br>Study<br>Kitchen<br>Four Bedrooms plus dressing room<br>Fifth Bedroom<br>Bathroom/W.C.                                                                                                                                                                                                                                                                             |                           |
| N.B. openings in party wall to be s<br>staircase installed prior to legal co |                                                                                                                                                                                                                                                                                                                                                                                                                  |                           |